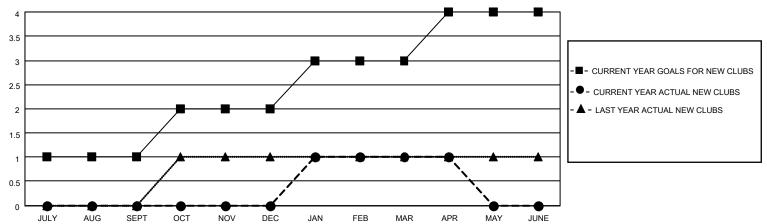

### GOALS AND ACTUAL NEW CLUBS CUMULATIVE

## District 16 J

| Clubs                 |               |           |               | Members               |                       |                         |                                                    |
|-----------------------|---------------|-----------|---------------|-----------------------|-----------------------|-------------------------|----------------------------------------------------|
| RESULTS FOR 2022-2023 |               |           |               | RESULTS FOR 2022-2023 |                       |                         |                                                    |
| QUARTER               | NEW CLUB GOAL | NEW CLUBS | DROPPED CLUBS | QUARTER MEMB          | ER GROWTH NET<br>GOAL | MEMBER GROWTH<br>ACTUAL | DROPPED<br>MEMBERS ACTUAL<br>(including transfers) |
| JULY/AUG/SEPT         | 1             | 0         | 0             | JULY/AUG/SEPT         | 60                    | 22                      | 21                                                 |
| OCT/NOV/DEC           | 1             | 0         | 0             | OCT/NOV/DEC           | 28                    | 29                      | 85                                                 |
| JAN/FEB/MAR           | 1             | 1         | 0             | JAN/FEB/MAR           | 60                    | 62                      | 26                                                 |
| APR/MAY/JUNE          | 1             | 0         | 0             | APR/MAY/JUNE          | 27                    | 20                      | 26                                                 |