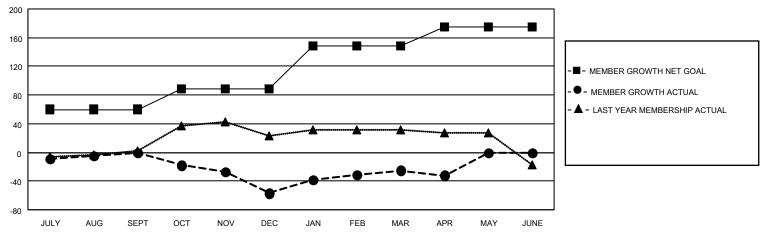

### GOALS AND ACTUAL MEMBERS CUMULATIVE

| DROPPED CLUBS: 0 |     | 28 CLUBS OF 59 ADDED 1 OR<br>MORE NEW MEMBERS | GENDER DISTRIBUTION                 |              |  |
|------------------|-----|-----------------------------------------------|-------------------------------------|--------------|--|
|                  |     | WORE NEW MEMBERS                              | MALE                                | 855 (61.73%) |  |
|                  |     |                                               | FEMALE                              | 530 (38.27%) |  |
| DROPPED MEMBERS  |     |                                               | NON BINARY                          | 0 (0.00%)    |  |
|                  |     |                                               | PREFER NOT TO ANSWER                | 0 (0.00%)    |  |
| DECEASED         | 15  |                                               |                                     |              |  |
| CLUB CANCELLED   | 0   | CLICK HERE FOR CUMULATIVE                     | TOTAL FAMILY UNIT MEMBERS 334       |              |  |
| OTHER            | 143 | MEMBERSHIP DATA                               |                                     |              |  |
| TOTAL            | 158 |                                               | FAMILY MEMBERS PAYING HALF DUES 175 |              |  |
|                  |     |                                               |                                     |              |  |

## District 16 J

| Clubs                 |               |           |               | Members               |                       |                         |                                                    |
|-----------------------|---------------|-----------|---------------|-----------------------|-----------------------|-------------------------|----------------------------------------------------|
| RESULTS FOR 2022-2023 |               |           |               | RESULTS FOR 2022-2023 |                       |                         |                                                    |
| QUARTER               | NEW CLUB GOAL | NEW CLUBS | DROPPED CLUBS | QUARTER MEMB          | ER GROWTH NET<br>GOAL | MEMBER GROWTH<br>ACTUAL | DROPPED<br>MEMBERS ACTUAL<br>(including transfers) |
| JULY/AUG/SEPT         | 1             | 0         | 0             | JULY/AUG/SEPT         | 60                    | 22                      | 21                                                 |
| OCT/NOV/DEC           | 1             | 0         | 0             | OCT/NOV/DEC           | 28                    | 29                      | 85                                                 |
| JAN/FEB/MAR           | 1             | 1         | 0             | JAN/FEB/MAR           | 60                    | 62                      | 26                                                 |
| APR/MAY/JUNE          | 1             | 0         | 0             | APR/MAY/JUNE          | 27                    | 20                      | 26                                                 |